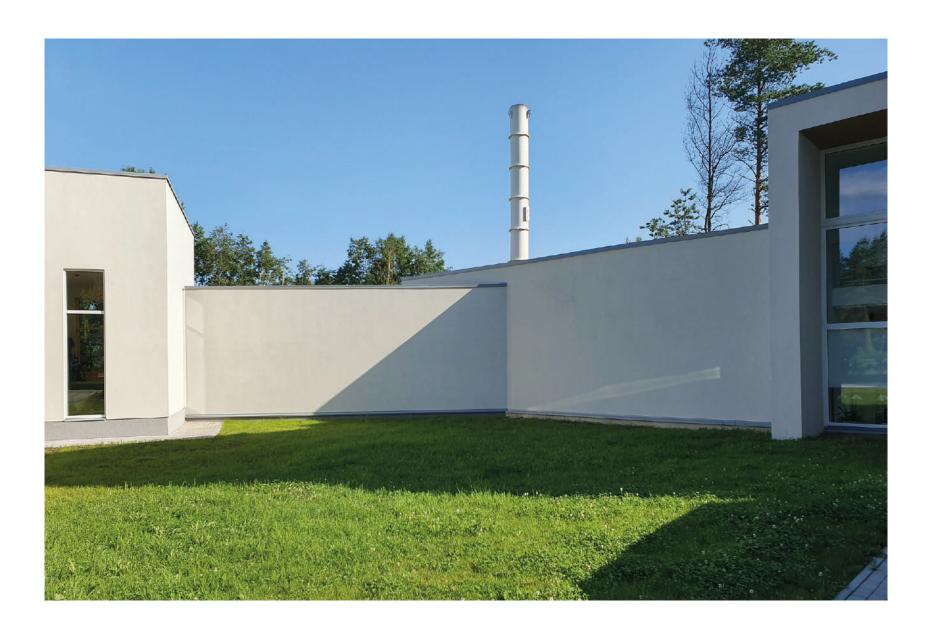

| MODU-AL® Design proposal of cemetery |                                           |  |  |  |
|--------------------------------------|-------------------------------------------|--|--|--|
|                                      |                                           |  |  |  |
|                                      | Estonia_Pärnu<br>11. september 2019 / R01 |  |  |  |
|                                      |                                           |  |  |  |
|                                      |                                           |  |  |  |



### THE GOAL

To design the situation consists of the columbarium walls single sided close to the wall of the house.





### **ORIGINAL STATE**







## FLOOR PLAN DIMENSIONS





# **OPTION 1** VISUALIZATION





# **OPTION 2** VISUALIZATION





### **DESIGN PROPOSAL**

#### **ELEMENTS**

#### **OPTION 1**

1 x columbarium wall single sided (with centre column) - 55 compartments / dimensions of the compartment 40 x 60 cm

1 x columbarium wall single sided (with centre column) - 45 compartments / dimensions of the compartment 40 x 60 cm

1 x road lamp

#### OPTION 2

1 x columbarium wall single sided - 70 compartments / dimensions of the compartment 40 x 60 cm

1 x columbarium wall single sided - 85 compartments / dimensions of the compartment 40 x 40 cm