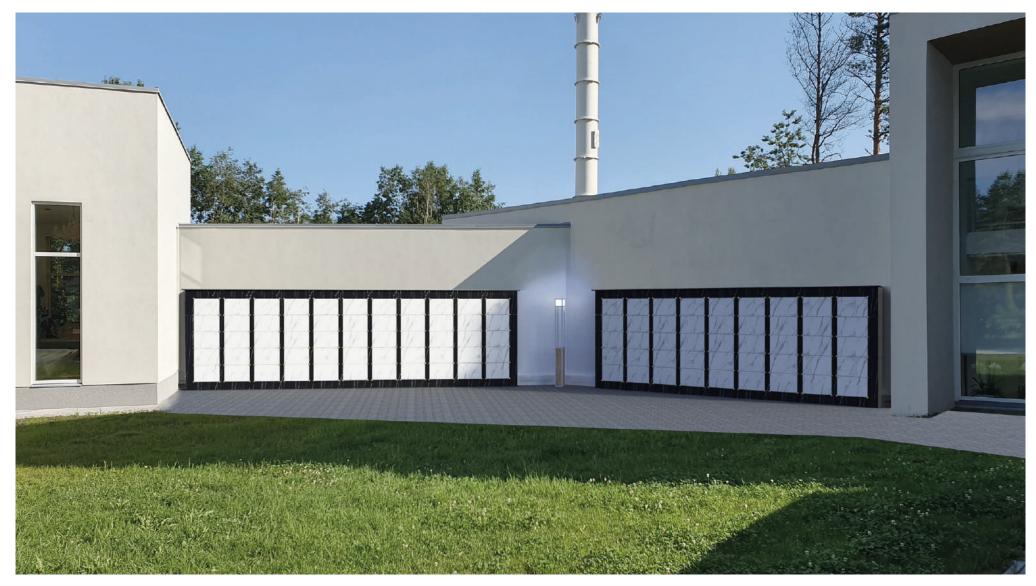

# **OPTION 1** VISUALIZATION

#### **OPTION 1**

1 x columbarium wall single sided (with centre column) - 55 compartments / dimensions of the compartment 40 x 60 cm

1 x columbarium wall single sided (with centre column) - 45 compartments / dimensions of the compartment 40 x 60 cm

1 x road lamp