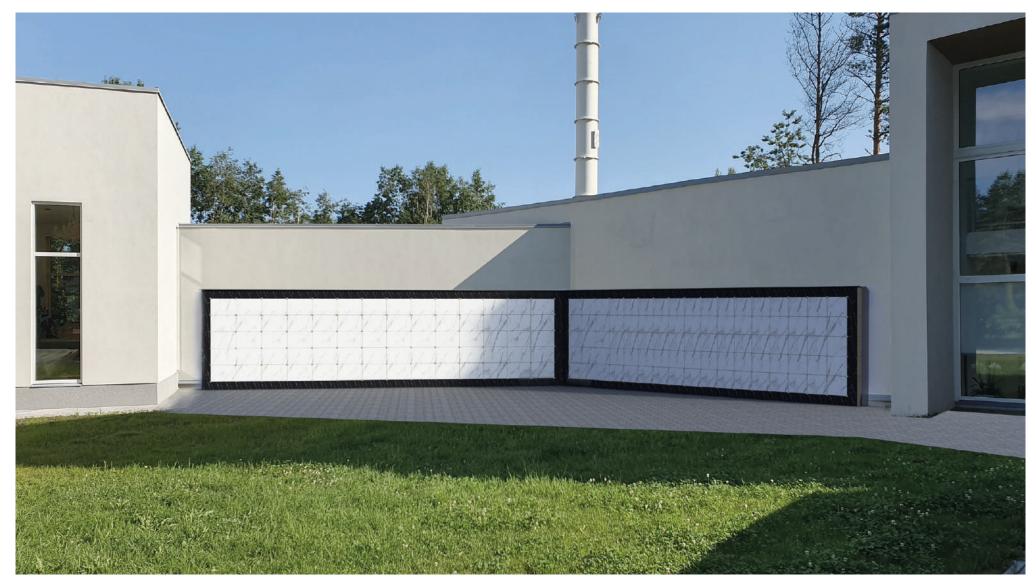

### THE GOAL

To design the situation consists of the columbarium walls single sided close to the wall of the house.

# **OPTION 1** VISUALIZATION

# **OPTION 2** VISUALIZATION

### **DESIGN PROPOSAL**