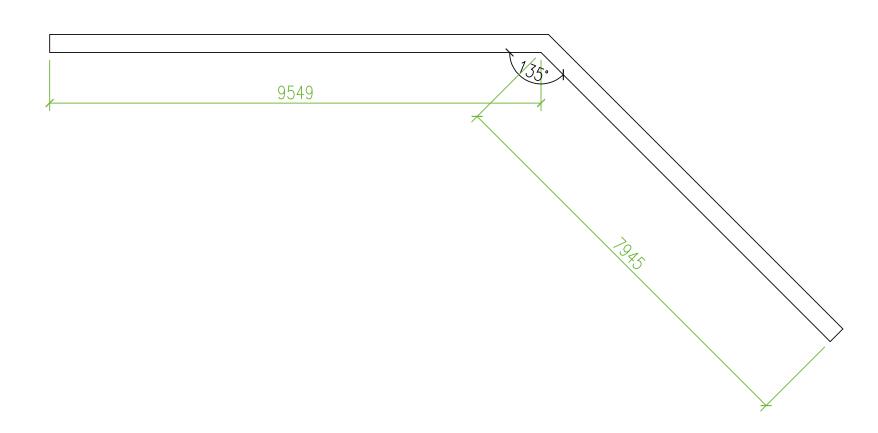

| MODU-AL® Design proposal of cemetery |                                           |  |  |  |
|--------------------------------------|-------------------------------------------|--|--|--|
|                                      |                                           |  |  |  |
|                                      | Estonia_Pärnu<br>11. september 2019 / R01 |  |  |  |
|                                      |                                           |  |  |  |
|                                      |                                           |  |  |  |



### THE GOAL

To design the situation consists of the columbarium walls single sided close to the wall of the house.





### **ORIGINAL STATE**







## FLOOR PLAN DIMENSIONS





# **OPTION 1** VISUALIZATION





# **OPTION 2** VISUALIZATION





### **DESIGN PROPOSAL**

#### **ELEMENTS**

#### **OPTION 1**

1 x columbarium wall single sided (with centre column) - 55 compartments / dimensions of the compartment 40 x 60 cm

1 x columbarium wall single sided (with centre column) - 45 compartments / dimensions of the compartment 40 x 60 cm

1 x road lamp

#### OPTION 2

1 x columbarium wall single sided - 70 compartments / dimensions of the compartment 40 x 60 cm

1 x columbarium wall single sided - 85 compartments / dimensions of the compartment 40 x 40 cm